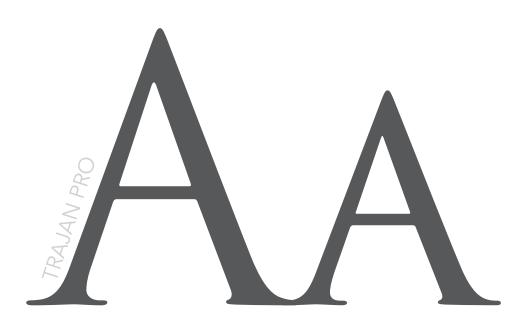

## TYPOGRAPHY

OUR TYPEFACE. PRINT. WEB. MOBILE.

TRAJAN PRO IS THE PRIMARY FONT USED IN THE MOTHER TERESA OF CALCUTTA LOGO. NEVER TRY TO RECREATE THE LOGO WITH THIS FONT. THE APPROVED SCHOOL LOGO IS A PRE-DESIGNED GRAPHIC, NOT A TYPESET FONT.