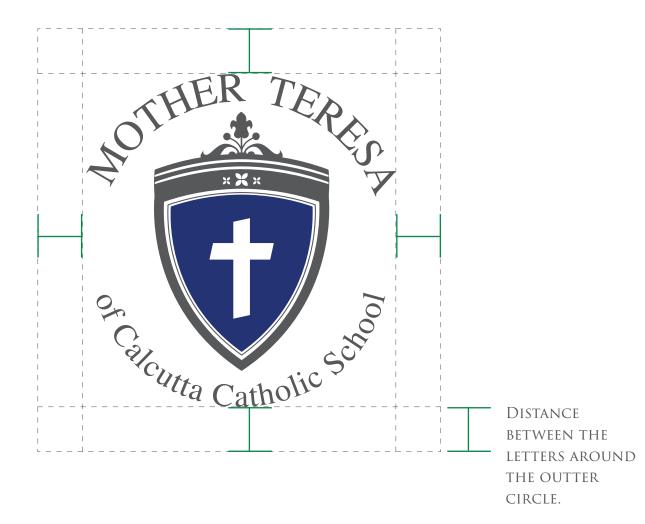

# LOGO -CLEAR SPACE

AS THE DIAGRAM INDICATES, WHEN THE ROUNDEL IS TO BE USED INDEPENDENTLY THEN THE 'EXCLUSION ZONE' IS EQUAL TO THE HEIGHT OF THE LETTERS AROUND THE OUTTER CIRCLE.