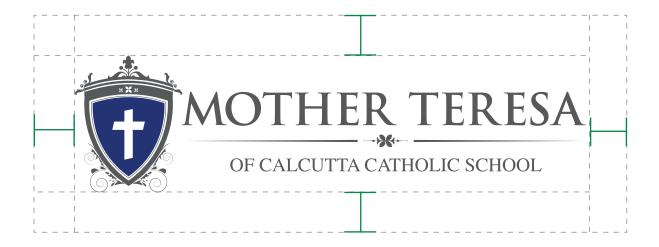

# LOGO -CLEAR SPACE

THE 'EXCLUSION ZONE' REFERS TO THE AREA AROUND THE LOGO WHICH MUST REMAIN FREE FROM OTHER COPY TO ENSURE THAT THE LOGO IS NOT OBSCURED. AS THE DIAGRAM ABOVE INDICATES, THE 'EXCLUSION ZONE' IS EQUAL TO THAT OF THE "H" HEIGHT IN THE MOTHER TERESA LETTERS.