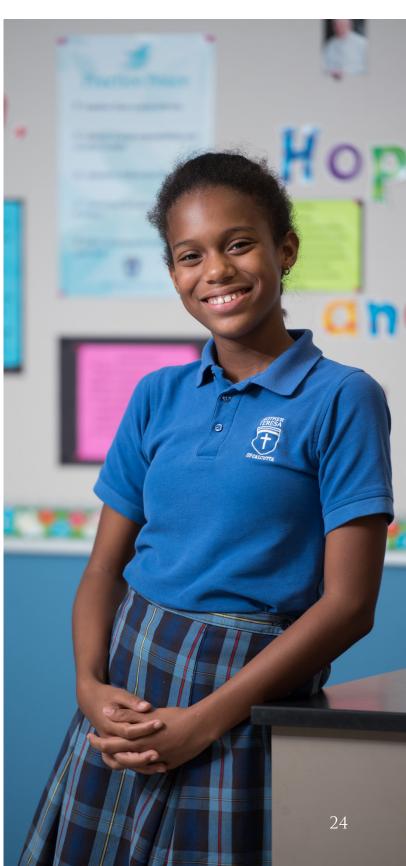

## PHOTOGRAPHY STYLE

LIVELY. NATURAL. AUTHENTIC.

THE IMAGES ARE FULL OF PERSONALITY AND SHOULD FEEL CLEAN, NATURAL AND AUTHENTIC. THEY SHOULD ALLOW THE VIEWER TO IDENTIFY WITH THE SUBJECT MATTER. COLOR IMAGES ARE PREFERRED OVER BLACK AND WHITE. GRADIENT FILTERS CAN BE USED WITH THE MTC COLORS TO CREATE COHESION ACROSS DIFFERENT PHOTOGRAPHS.

# PHOTOGRAPHY STYLE

LIVELY. NATURAL. AUTHENTIC.