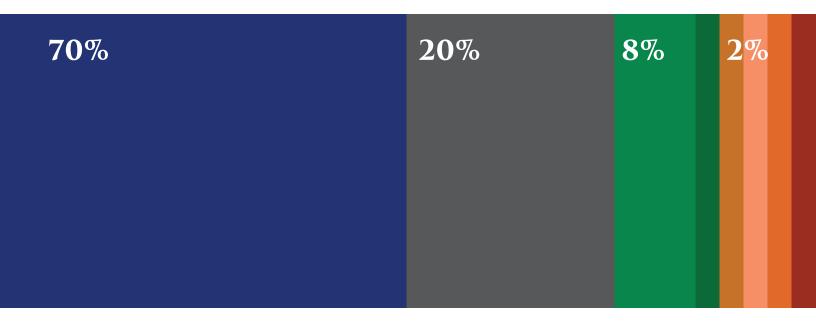

# COLOR PALETTE GUIDE TO APPLICATION

A PERFECT BALANCE OF BRIGHT, BOLD AND CONFIDENT.

MTC HAS AN EXTENSIVE COLOR PALETTE WHICH ALLOWS FOR A FLEXIBLE VISUAL INDENTITY. THE MTC COLOR PALETTE CONTAINS SAMPLES OF ALL THE COLORS AVAILABLE FOR USE ALONG WITH THEIR RGB, CMYK AND HEX COLOR CODES.

#### **PMS 288**

**CMYK** 100, 93, 22, 13 RGB 0, 37, 123 HEX 00257b

#### **PMS 425**

CMYK 64, 56, 53, 28 RGB 88, 89, 91 HEX 58595B

MTC BLUE (PMS 288). MTC GRAY (PMS 425) ARE THE OFFICIAL COLORS OF MOTHER TERESA OF CALCUTTA CATHOLIC SCHOOL. AS THE PRIMARY SCHOOL COLORS, SPECIFIC (PMS) COLORS SHOULD BE USED FOR ALL PRINTED MATERIAL AND MATCHED AS CLOSE AS POSSIBLE WHEN USING ALTERNATIVE REPRODUCTION METHODS.

#### PMS 7731

CMYK 87, 23, 91, 9 RGB 0, 135, 77

HEX 00874d

#### **PMS 7578**

CMYK 0, 69, 82, 0 RGB 243, 113, 63 HEX f3713f

#### **PMS 349**

CMYK 90, 33, 93, 25 RGB 0, 107, 61 HEX 006b3d

#### **PMS 7626**

CMYK 16, 90, 100, 7 RGB 195, 61, 39

#### PMS 7571

CMYK 19, 62, 100, 5 RGB 196, 114, 41 HEX c47229

#### **PMS 1675**

CMYK 25, 92, 100, 24 RGB 155, 44, 0

HEX 9b2c00

#### **PMS 163**

CMYK 0, 54, 62, 0 RGB 246, 142, 101 HEX f68e65

HEX c33d27