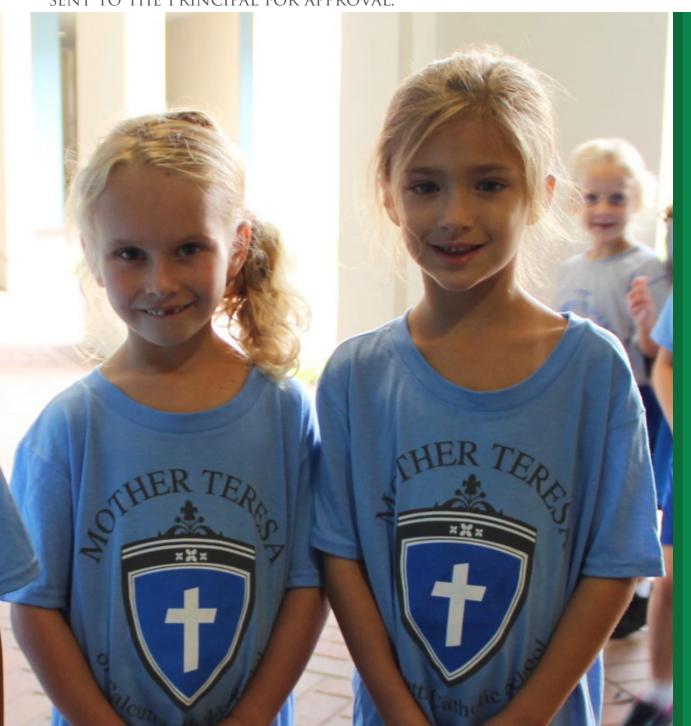

Approval of a one-time application to use the Mother Teresa of Calcutta Catholic School's Logo, e.g., for a flyer or T-shirt, does not constitute or imply approval to use the logo again, to use it in connection with any other item or event or to change the design in any way, without seeking the approval of the Principal. Prior to printing and distribution, proofs of flyers and apparel must be sent to the Principal for approval.

# APPAREL LOGO USAGE POLICY

THE LOGO MUST ALWAYS MAINTAIN APPROVED COLORS, PROPORTIONS AND DESIGN INTEGRITY. NO ALTERATIONS MAY BE MADE, NOR SHALL DESIGN ELEMENTS BE PLACED INSIDE AND / OR AROUND THE LOGO. PROOFS OF APPAREL MUST BE SENT TO THE PRINCIPAL FOR APPROVAL.