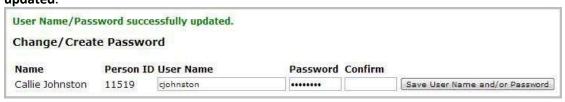

- Select the Click to Create your ParentsWeb login link.
- A web browser displays your **Name** and RenWeb **Person ID**.
- Type a **User Name**, **Password**, and **Confirm** the password.

Click Save User Name and/or Password. A message displays at the top of the browser, "User Name/Password successfully updated."