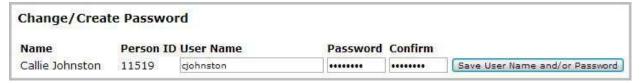

- Select the Click to Create your ParentsWeb login link.
- A web browser displays your **Name** and RenWeb **Person ID**.
- Type a **User Name**, **Password**, and **Confirm** the password.

Click Save User Name and/or Password. A message displays at the top of the browser, "User Name/Password successfully updated."