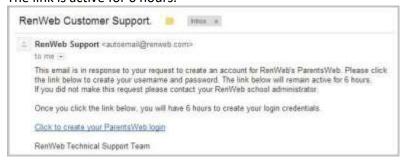

- 1. In Internet Explorer, Firefox, or Safari, go to <a href="https://mth-fl.client.renweb.com/pw">https://mth-fl.client.renweb.com/pw</a>
  - Type the school's District Code MTH-FL
  - Next to the word login, Click: Create New ParentsWeb Account.
  - Type your email address (this is the email address that the school has for you) and click
    Create Account. An email will be sent which includes a link to create your ParentsWeb login.
    The link is active for 6 hours.